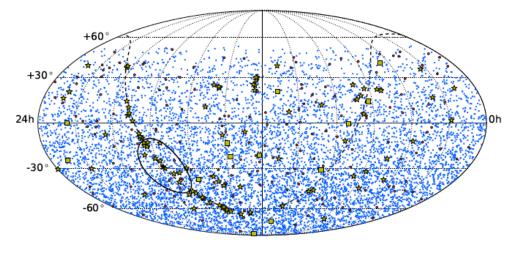

#### **ANTARES**

First all-flavour neutrino point-like source search arXiv:1706.01857 submitted to Phys. Rev. D

Blue and red: selected v candidates Other symbols: catalogue sources and IceCube sample. Ellipse: galactic center Limits on fluxes of individual considered sources as a function of declination