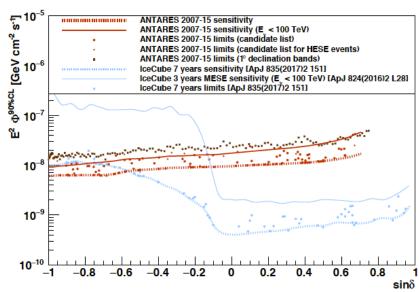

#### **ANTARES**

First all-flavour neutrino point-like source search arXiv:1706.01857 submitted to Phys. Rev. D

Blue and red: selected v candidates Other symbols: catalogue sources and IceCube sample. Ellipse: galactic center Limits on fluxes of individual considered sources as a function of declination