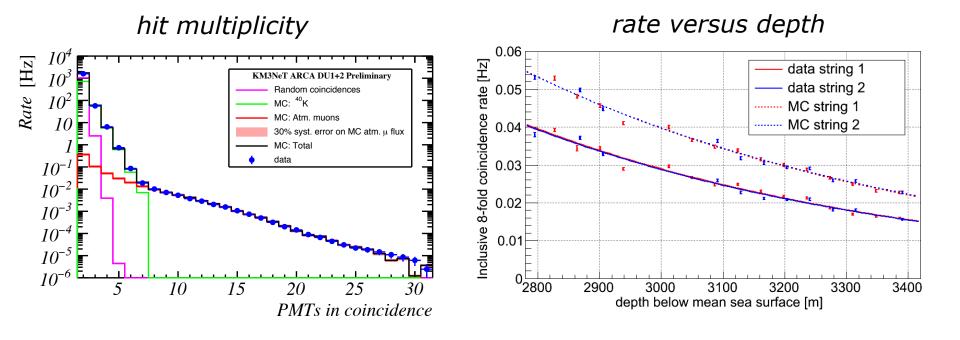

# Nikhef PhD students actively participating in commissioning of first two ARCA lines:

Shown at ICRC (July, Busan, Korea) Also a plenary talk by Aart