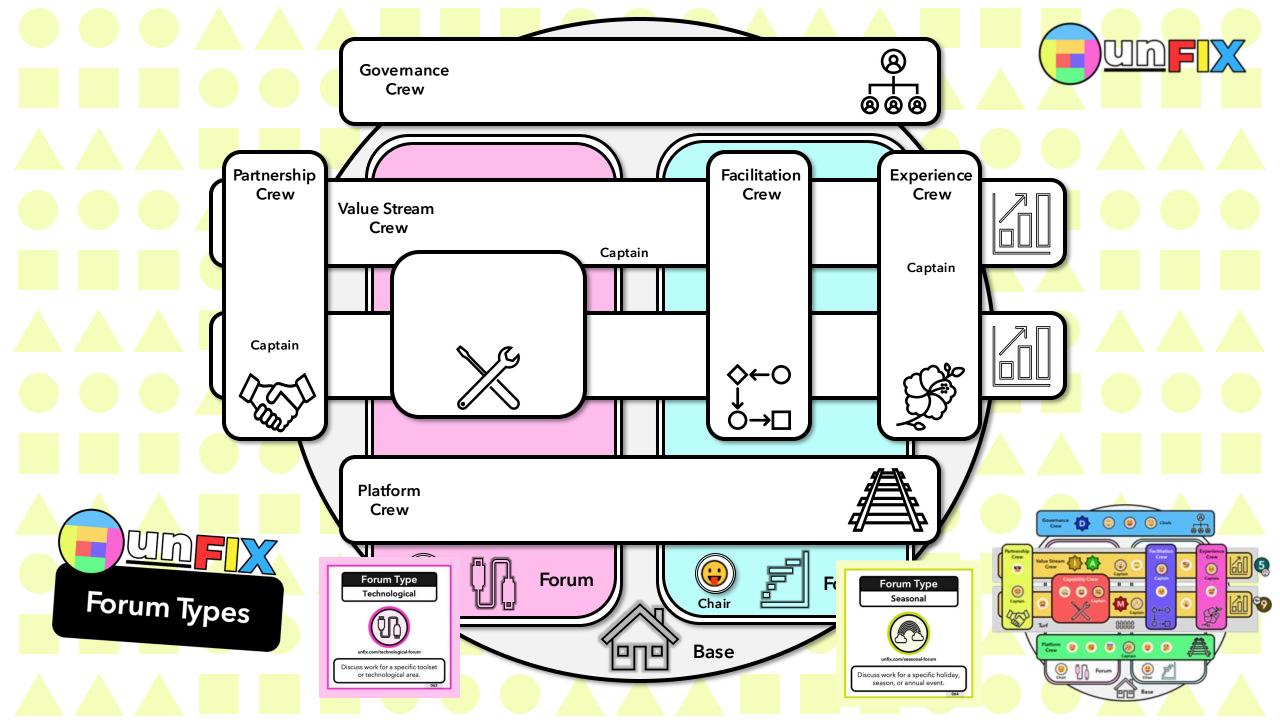

# The unFIX model ...

done.

Crew Type

**Facilitation Crew** 

The Facilitation Crew enables other

Crews to get their work done.

Discuss work for a specific (step of a) customer journey.

unfix.com/technological-forum

Discuss work for a specific toolset or technological area.

063

You can organize by regions such as NAM, LATAM, EMEA, APAC

Or maybe market segments like B2B, B2C, B2G?

Discuss work for a specific market or market category.

Seasonal

unfix.com/seasonal-forun

Discuss work for a specific holiday, season, or annual event.

164

With a group of 4, you will design the world's largest kid's science museum!

Use the seven crew types and forums: