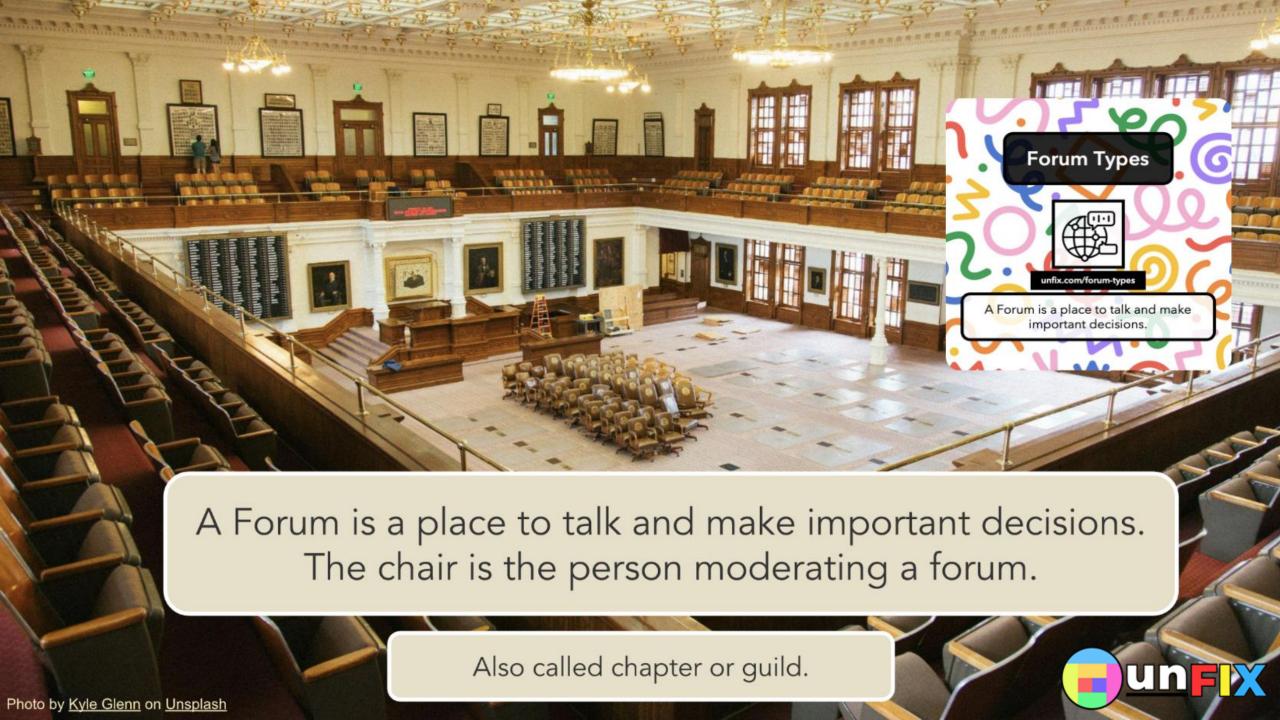

# The unFIX model ...

done.

Crew Type

**Facilitation Crew** 

The Facilitation Crew enables other

Crews to get their work done.

Discuss work for a specific (step of a) customer journey.

unfix.com/technological-forum