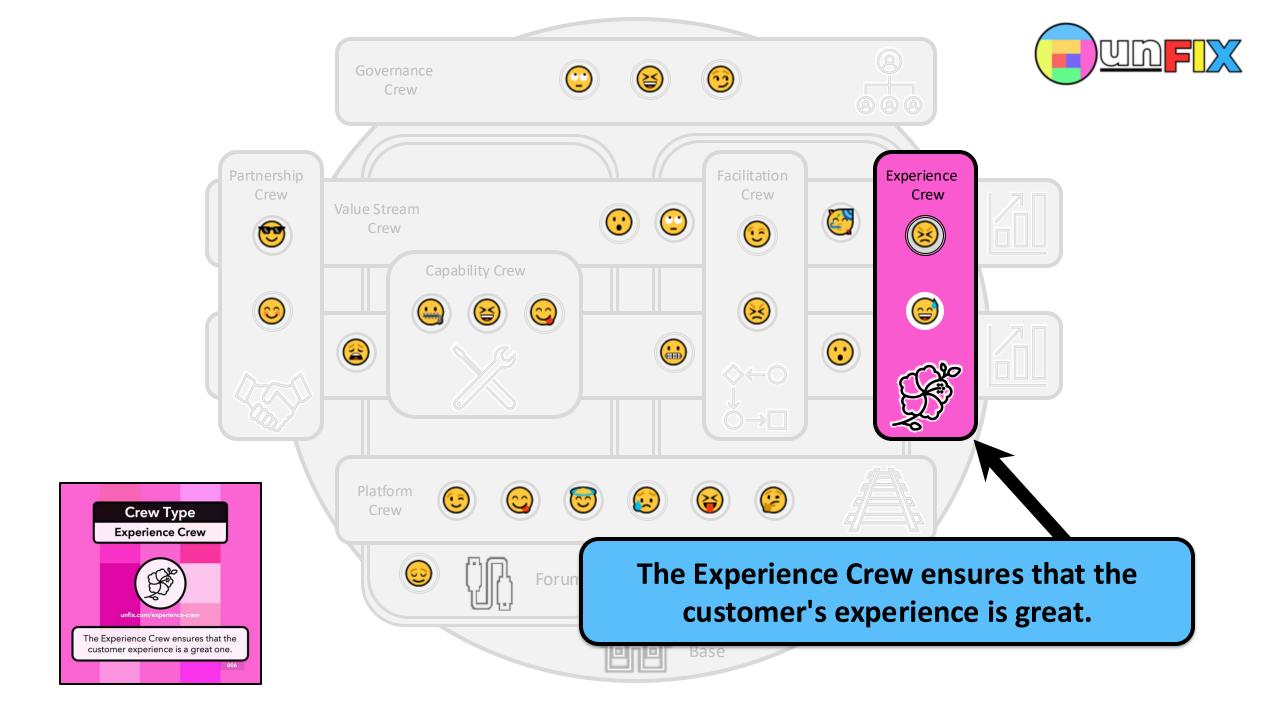

- Start with the Value Streams you offer to the kids and their caretakers;
- What Platforms, Facilitation, and Capability crews will support the Value Stream crews?
- How will an Experience and Partnership crew help?
- Do you need a Governance crew?
- What forums do you need to share (which) knowledge and make decisions?