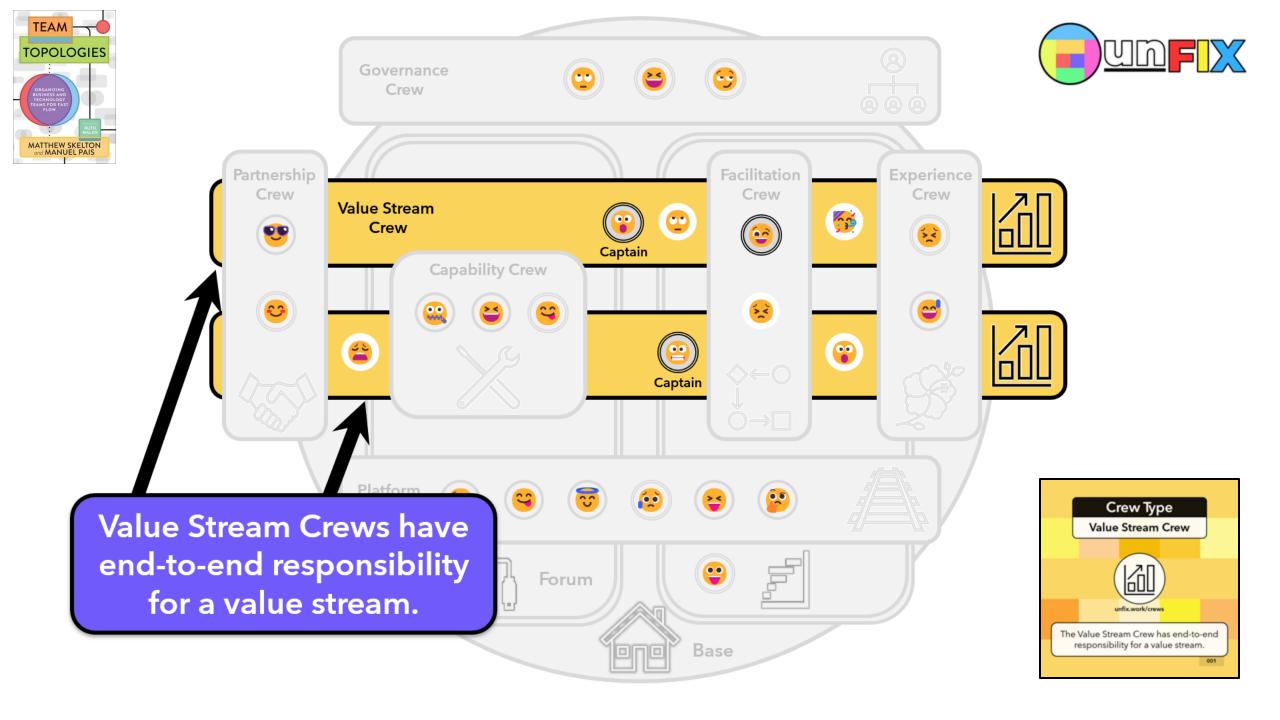

# The unFIX model ...

done.

Crew Type

**Facilitation Crew** 

The Facilitation Crew enables other

Crews to get their work done.

Discuss work for a specific (step of a) customer journey.

unfix.com/technological-forum