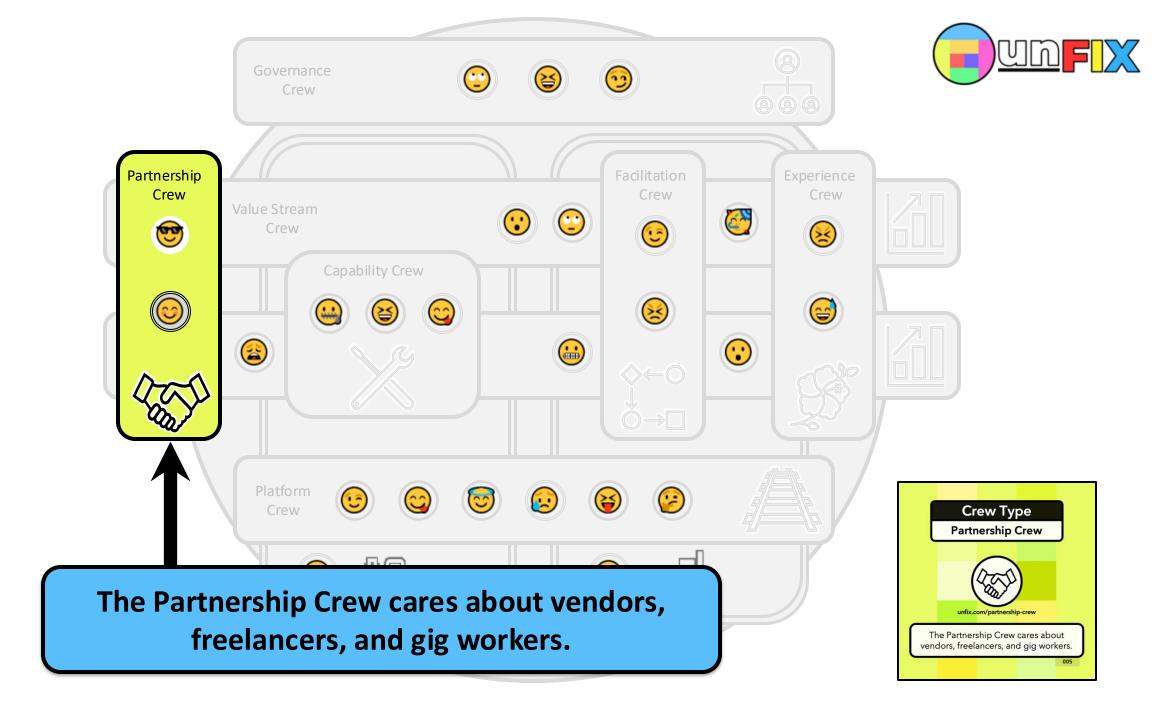

# The unFIX model ...

done.

Crew Type

**Facilitation Crew** 

The Facilitation Crew enables other

Crews to get their work done.

Discuss work for a specific (step of a) customer journey.

unfix.com/technological-forum