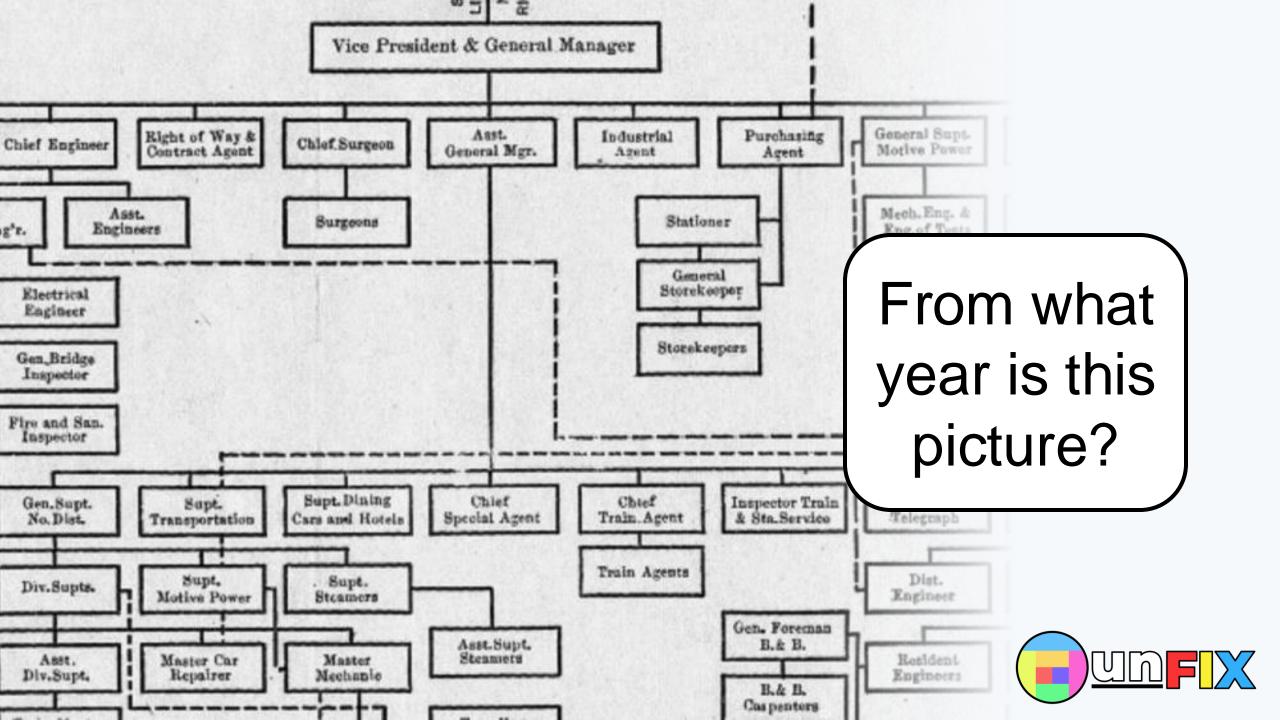

# Ultra short history of organizations...

### From Craftsmanship...

To industrial...

To...

"Childre's way"