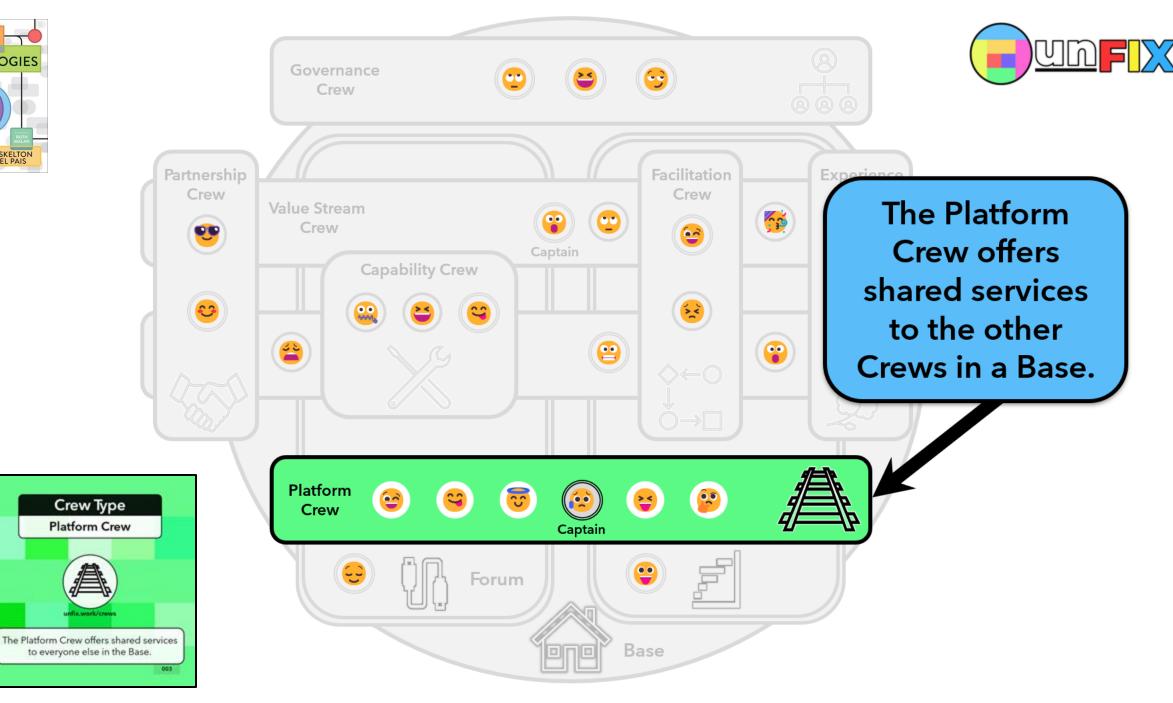

# The unFIX model ...

done.

Crew Type

**Facilitation Crew** 

The Facilitation Crew enables other

Crews to get their work done.

Discuss work for a specific (step of a) customer journey.

unfix.com/technological-forum