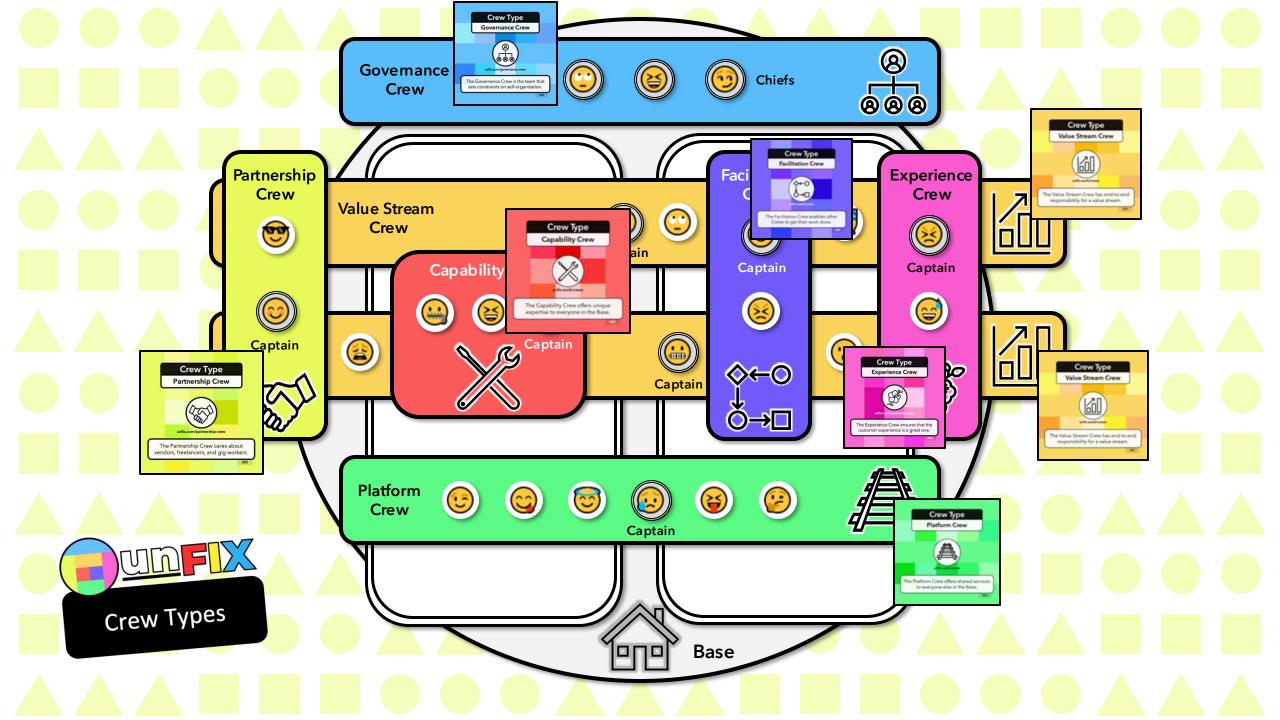

# The unFIX model ...

done.

Crew Type

**Facilitation Crew** 

The Facilitation Crew enables other

Crews to get their work done.

Discuss work for a specific (step of a) customer journey.

unfix.com/technological-forum