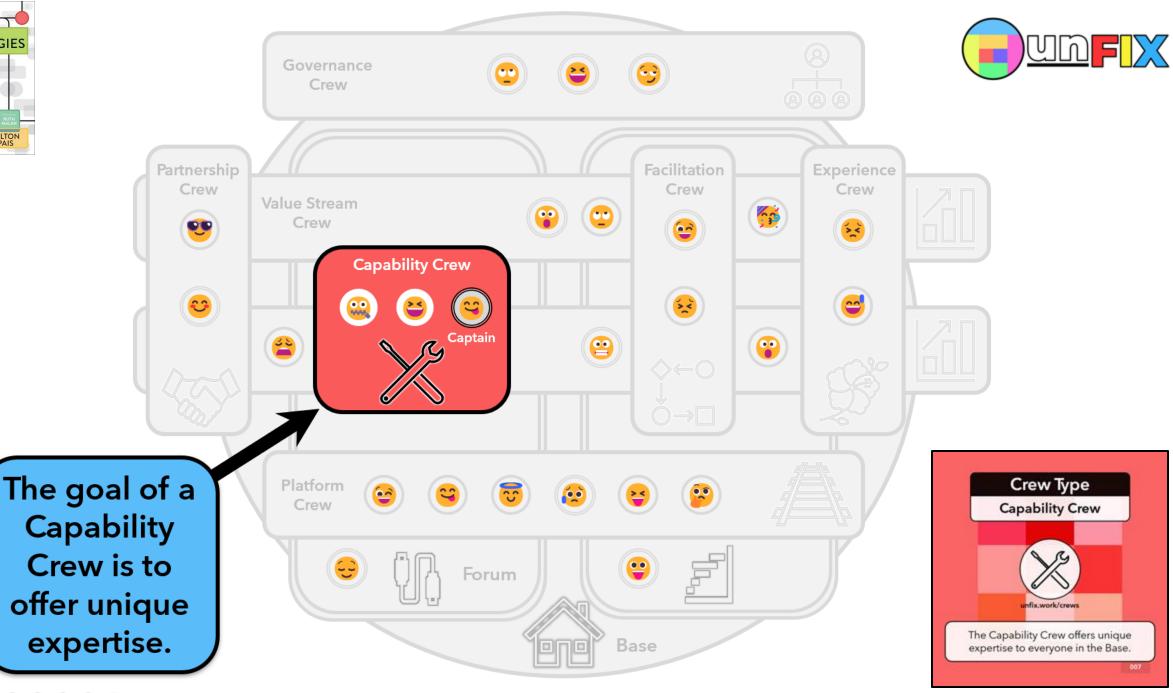

# The unFIX model ...

done.

Crew Type

**Facilitation Crew** 

The Facilitation Crew enables other

Crews to get their work done.

Discuss work for a specific (step of a) customer journey.

unfix.com/technological-forum