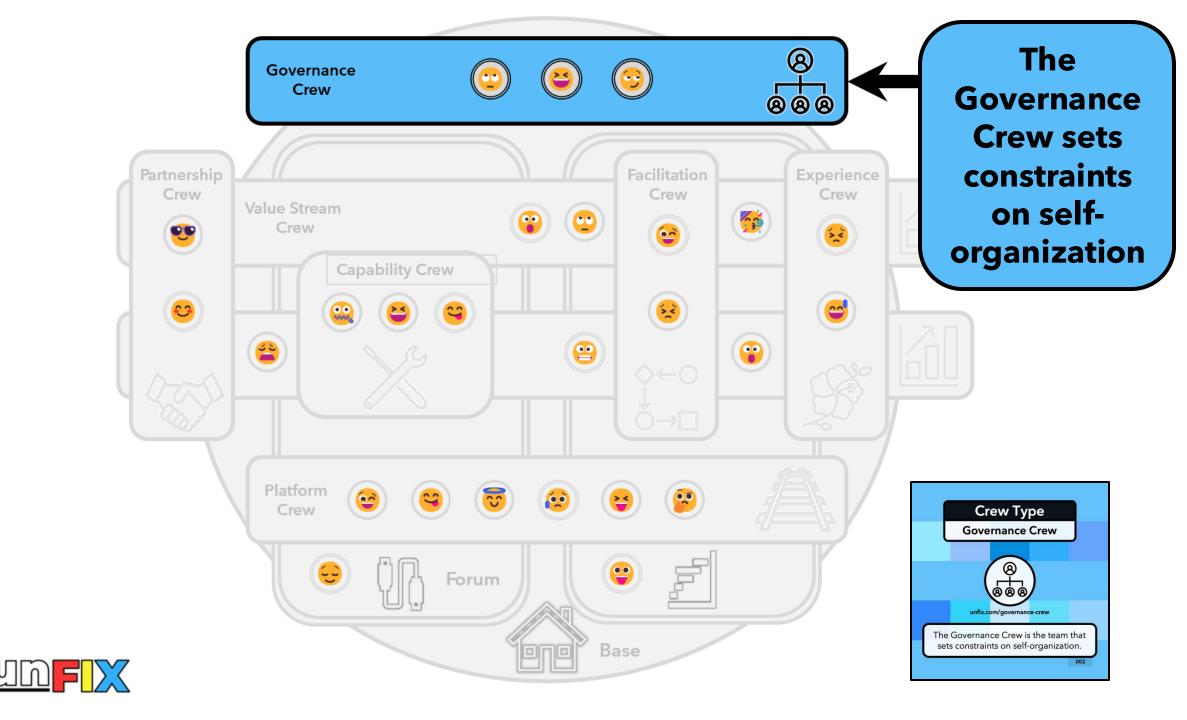

# The unFIX model ...

done.

Crew Type

**Facilitation Crew** 

The Facilitation Crew enables other

Crews to get their work done.

Discuss work for a specific (step of a) customer journey.

unfix.com/technological-forum