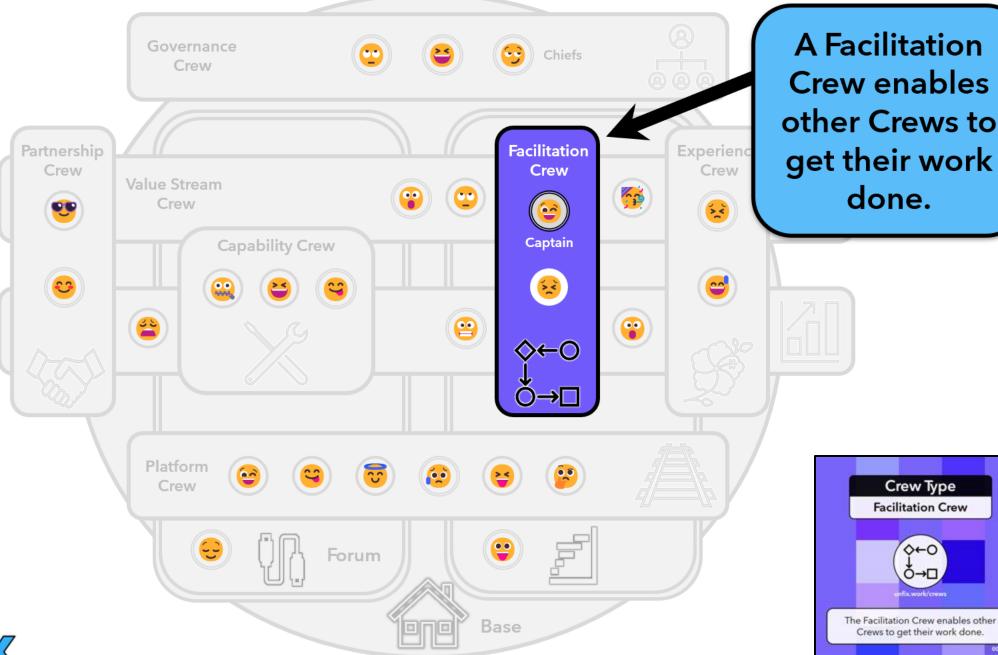

# The unFIX model ...

done.

Crew Type

**Facilitation Crew** 

The Facilitation Crew enables other

Crews to get their work done.

Discuss work for a specific (step of a) customer journey.

unfix.com/technological-forum