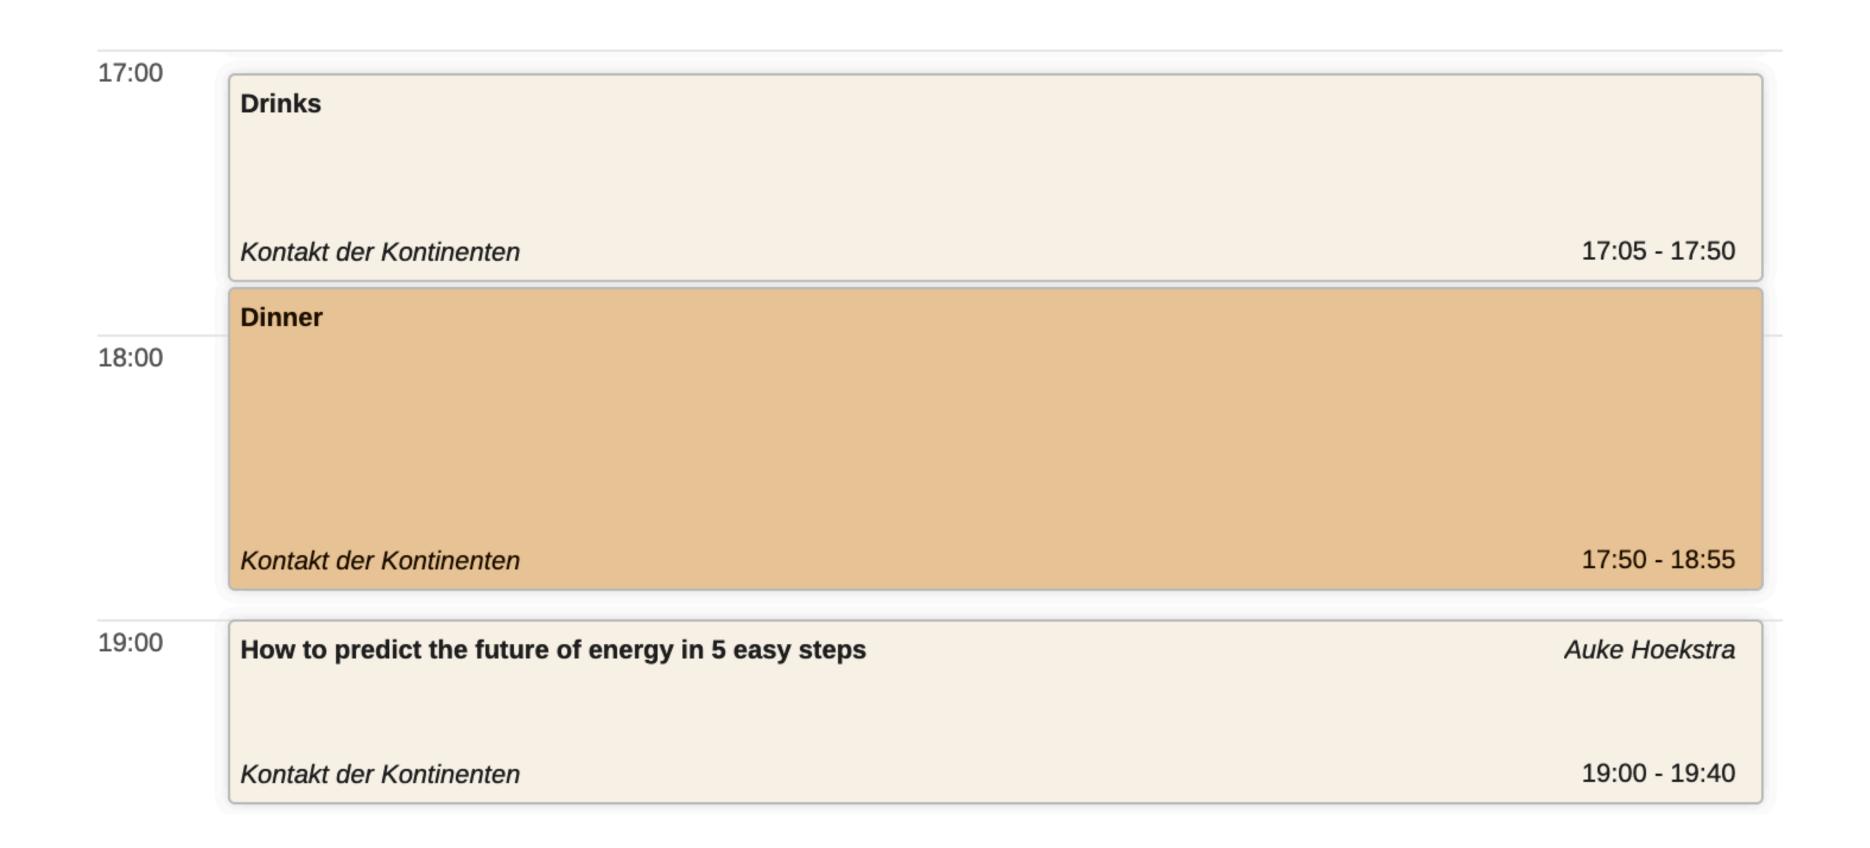

|                                                           | Kontakt der Kontinenten 16:00 - 16:20                     |  |
|       | How to build the Einstein Telescope  Andreas Freise             |                                                           |                                                           |  |
|       |                                                                 |                                                           |                                                           |  |
|       | Kontakt der Kontinenten                                         |                                                           | 16:20 - 17:00                                             |  |

### Schedule (evening)



Dinner in the main building!!!