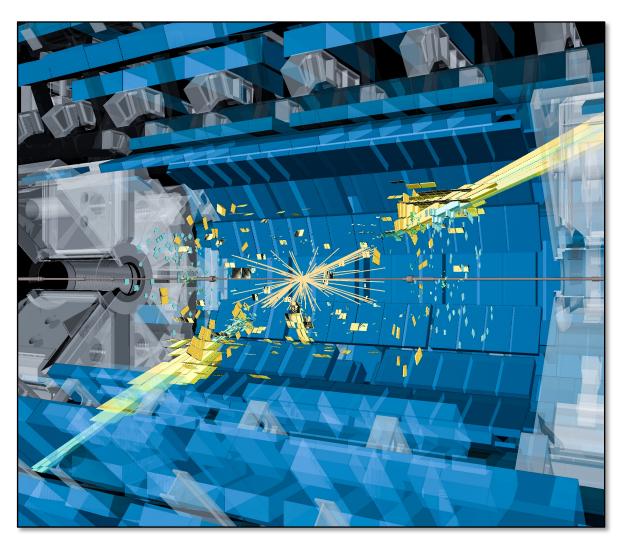

# The ATLAS experiment

#### 1. Energy frontier

→ new particles and new phenomena

#### 2. High statistics

→ rare processes & precision physics