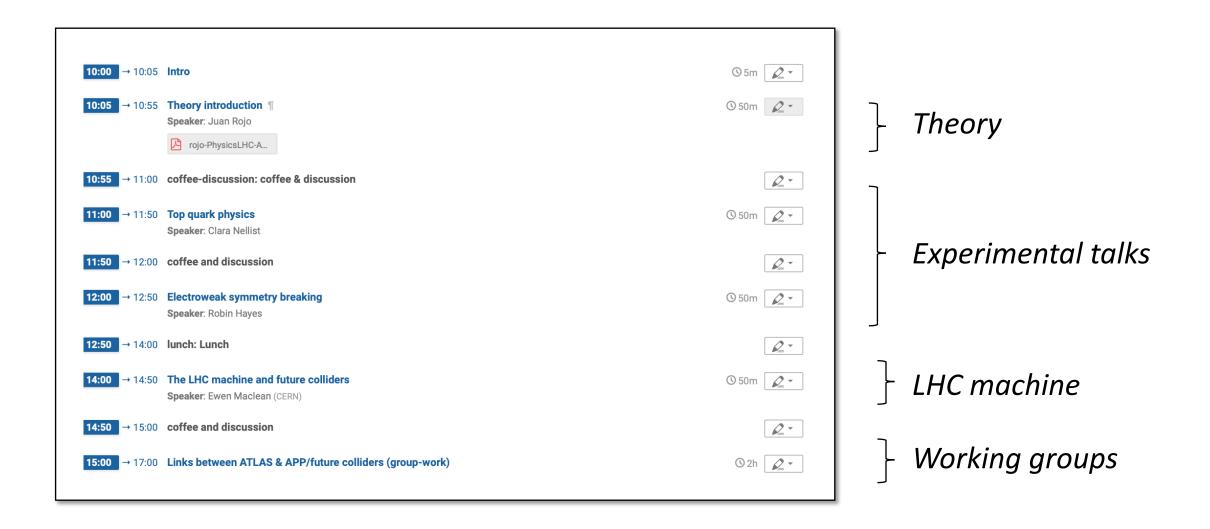

### Monday June 5th: ATLAS and the LHC





# The ATLAS experiment

#### 1. Energy frontier

→ new particles and new phenomena

#### 2. High statistics

→ rare processes & precision physics

# Connection at Nikhef between people (and physics) from LHC and astro-particle (GW/DM/KM3Net)



## Monday session

- Electroweak symmetry breaking in the early universe
   Lepto-/Baryogenesis expermental info from LHC/FCC & LISA
   Explore complementarity and reach
- 2. Dark Matter contribution/complementarity/reach between LHC/FCC & direct detection experiments
- 3. a) Future of accelerator physics: *Muon collider* / CLIC / *FCC ee* / FCC hh / e-Ion collide. b) GW signals detection in FCC?

# Discussion sessions in the afternoons

| <b>GROUP 1</b>                                                      | GROUP 2