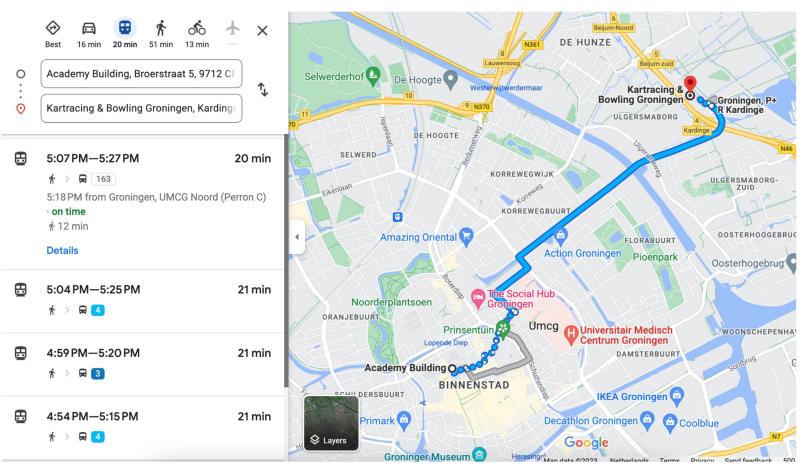

# Bowling

| 17:30 | Arrival            |
|-------|--------------------|
| 18:00 | Bowling (disco) 🕷  |
| 19:15 | Dinner             |
| 20:45 | Ice cream buffet 学 |

Kartracing & Bowling Groningen Kardingerweg 50 9735 AH Groningen

#### From here

## From Martini hotel