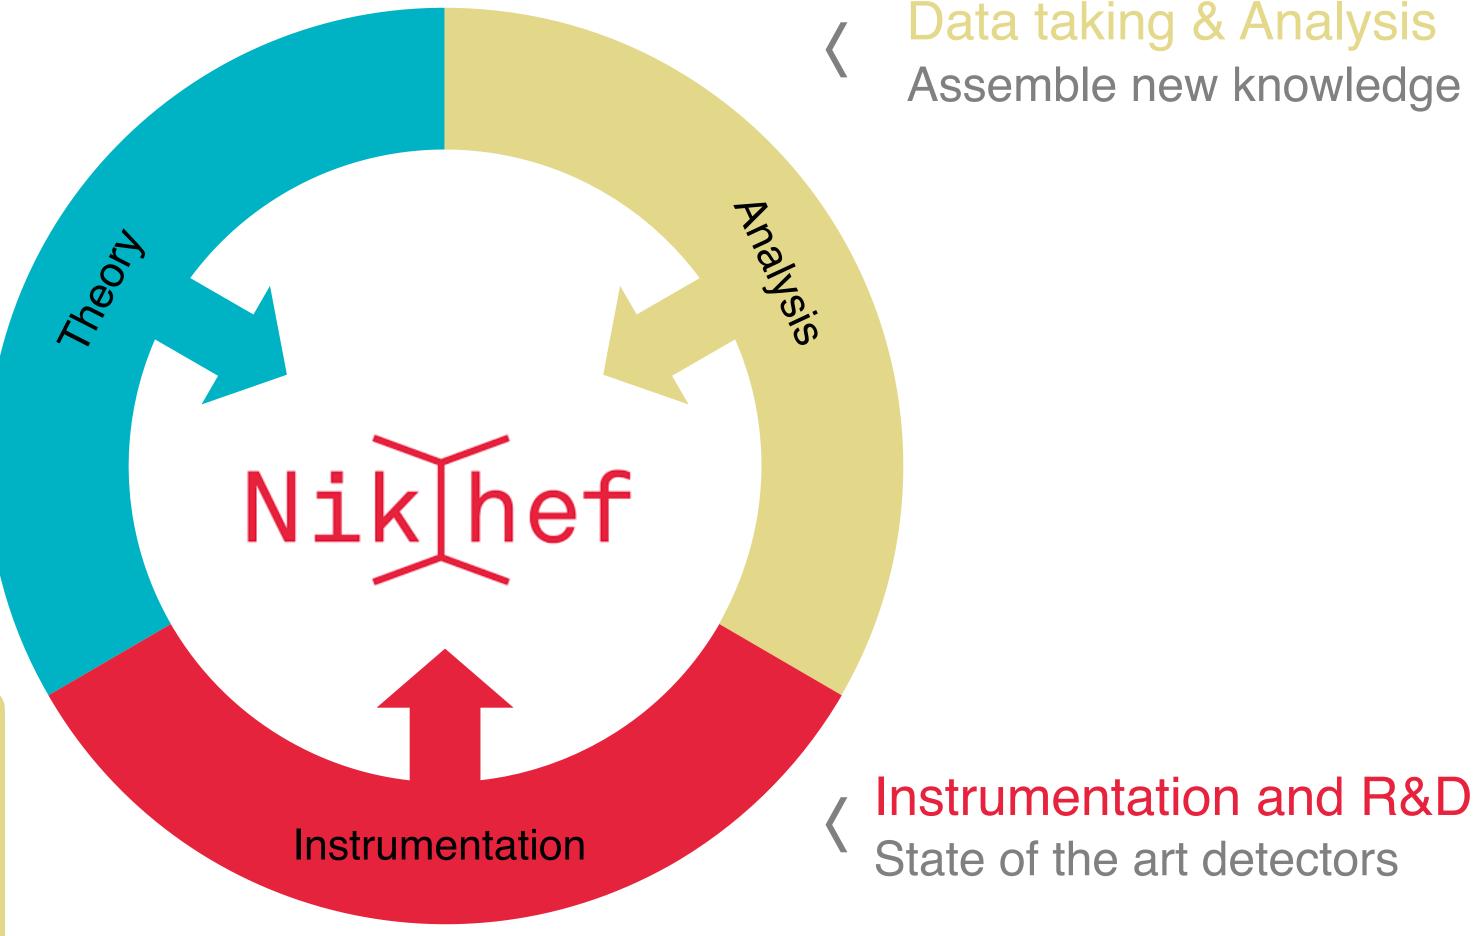

### NIKHEF STRATEGY: CONNECTING LARGE AND SMALL

#### **Expanding knowledge**

The main research effort is aimed at further exploring our understanding of the universe in terms of elementary particles and forces, through the interpretation of data, and confronting the results with theory and vice versa.

#### **Providing technologies**

Much Nikhef effort is put into building, upgrading and exploiting the current and upcoming experiments. The technological workshops at Nikhef are essential to make this happen.

#### Preparing the future

Nikhef is constantly innovating towards new technologies and designs of new facilities and projects to explore new scientific challenges and opportunities in the years to come.