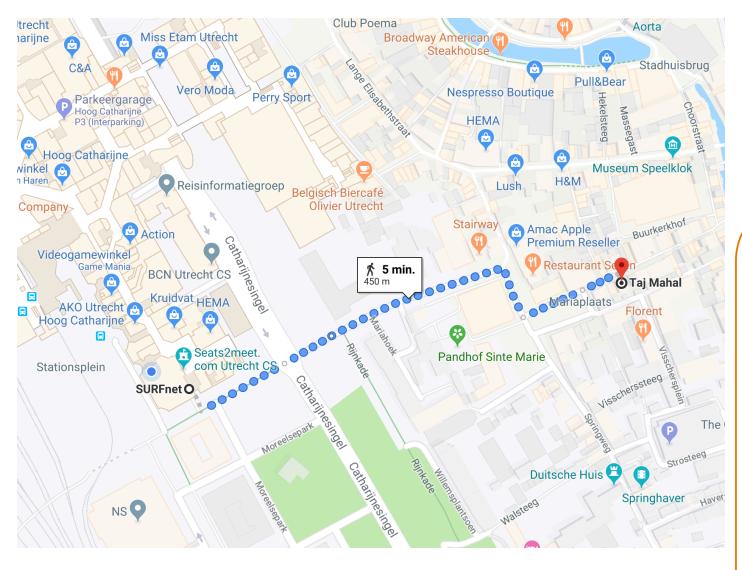

## **Logistics**

Coffee, tea & water at your disposal in the hallway

Dinner Monday (No Host)
Taj Mahal, Zadelstraat 32, Utrecht @ 18:30

Dinner Tuesday (No Host)
Graaf Floris, Vismarkt 13, Utrecht @ 18:30

# **Monday - Taj Mahal**

https://goo.gl/maps/cssuxmZgKKwzrFz17