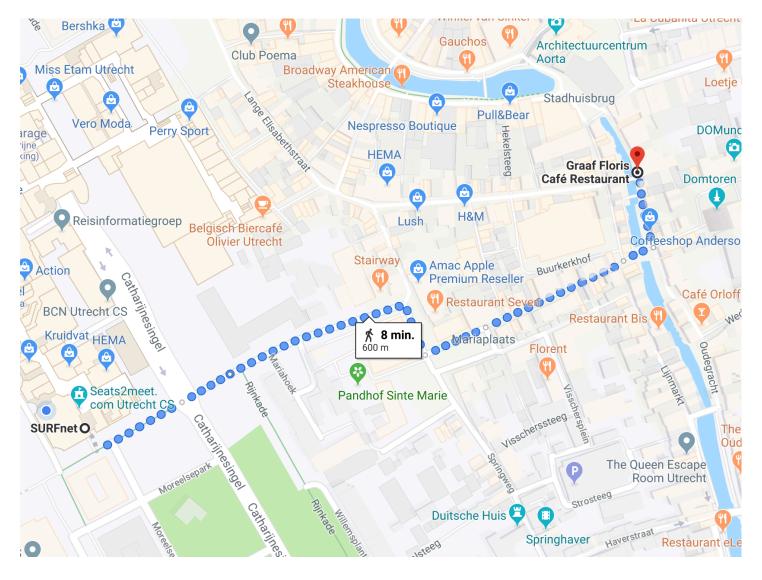

## **Logistics**

Coffee, tea & water at your disposal in the hallway

Dinner Monday (No Host)
Taj Mahal, Zadelstraat 32, Utrecht @ 18:30

Dinner Tuesday (No Host)
Graaf Floris, Vismarkt 13, Utrecht @ 18:30

## **Tuesday - Graaf Floris**